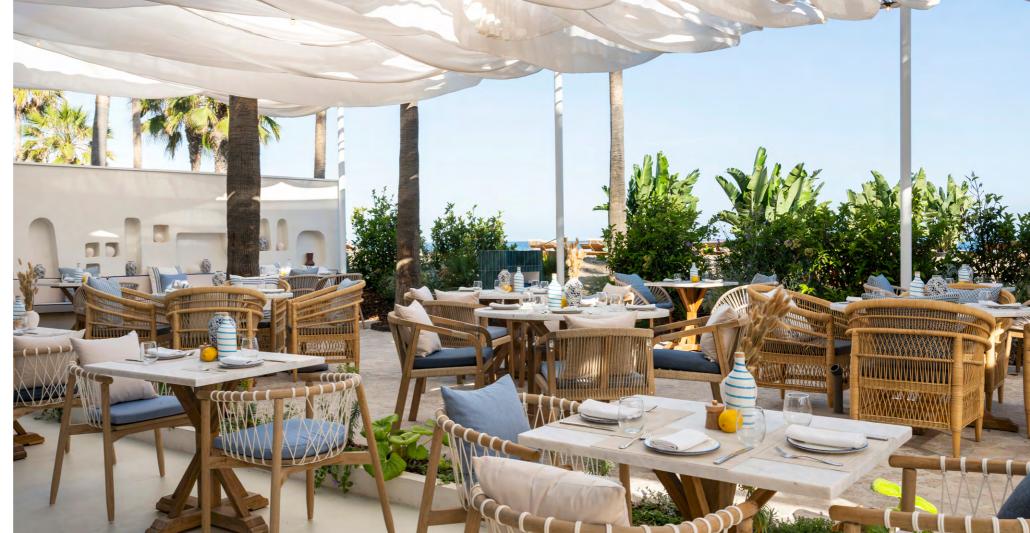

## **AMMOS GREEK RESTAURANT**

AMMOS is the perfect place for any occasion. Inspired by the dazzling natural beauty of Greece, AMMOS fuses the most contemporary of the Aegean coastline with a nod to the rich history and culture of the Greek islands. Its cozy atmosphere, illuminated by natural light, combines whitewashed walls and polished stone floors with rustic furnishings in soft tones. From casual chic during the day to modern elegance as dusk approaches, AM-MOS offers a unique dining experience.