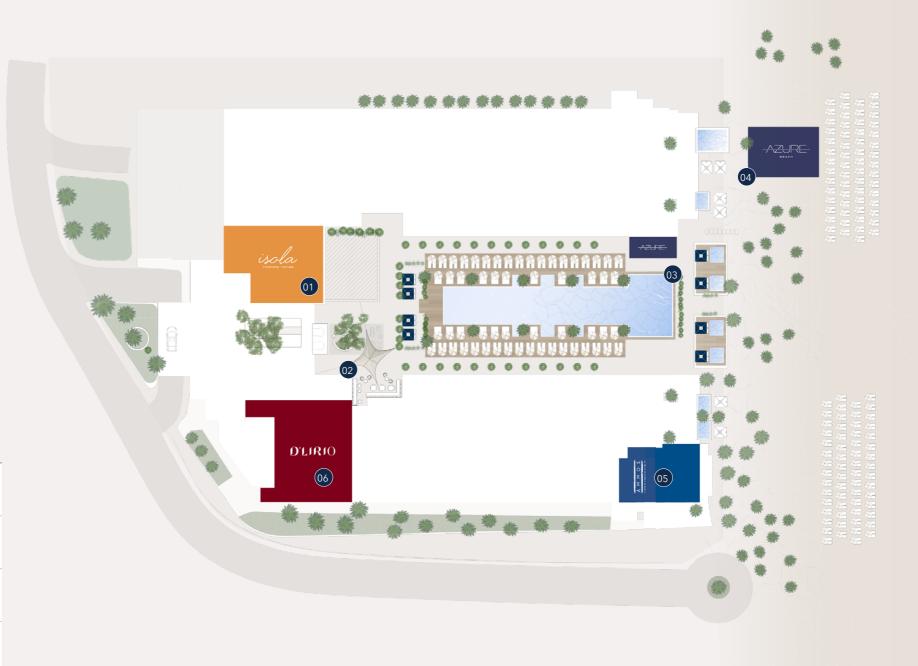

# Restaurants

At METT Marbella-Estepona, gastronomy is a major pillar. We focus on offering high-quality food along with unique and fun entertainment.

With renowned brands such as Azure Beach, Ammos, and Isola, each restaurant is designed to appeal to both hotel guests and external visitors, ensuring a memorable dining experience.

# **LOCATION:** Groundfloor

|              | Total Capacity | Indoor | Outdoor |  |  |
|--------------|----------------|--------|---------|--|--|
| ISOLA        | 250            | 150    | 100     |  |  |
| BAR DE LOLA  | 60             | -      | 60      |  |  |
| AZURE POOL   | 100            | -      | 100     |  |  |
| AZURE LOUNGE |                | -      |         |  |  |
| AMMOS        | 150            | 20     | 130     |  |  |
| D'LIRIO      |                |        |         |  |  |