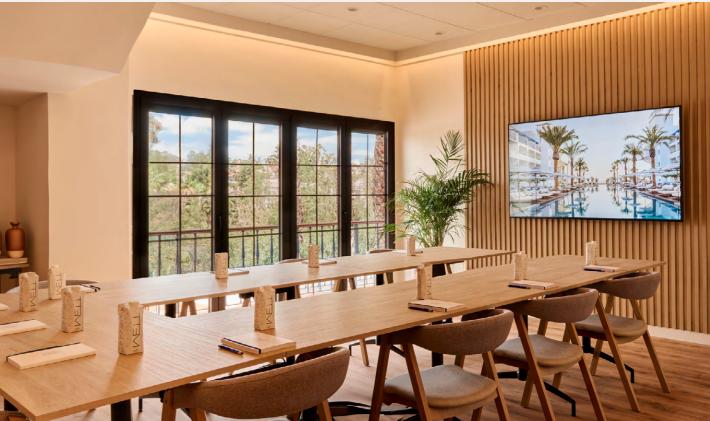

# **MEETING ROOM 1**

Montaña

Offering a versatile venue suitable for a wide range of event styles, from conferences and workshops to meetings. This flexible space is designed to accommodate various setups and ensure a seamless experience.

Filled with natural light, the room provides direct access to an outdoor terrace, ideal for breaks or informal gatherings.