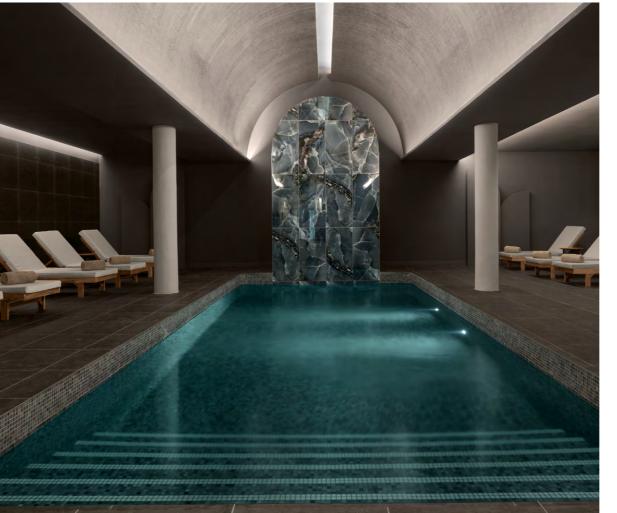

# A temple for your relaxation

To ensure a complete experience, the resort counts with MOI Spa, where qualified therapists provide a wide range of treatments designed to soothe, pamper, and de-stress both mind and body in conjunction with Natura Bissé. From traditional massages to facials and wellness treatments, MOI Spa ensures a rejuvenating and personalized experience for everyone.

RAISE Fitness & Wellness offers exclusive fitness experiences, promoting a balanced lifestyle through training programs tailored to the individual needs of each guest.

The cutting-edge facilities ensure an optimal environment for exercise and health.