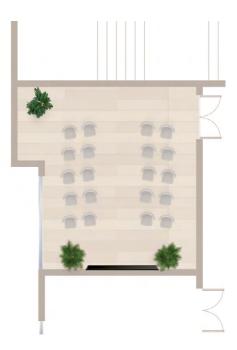

# **MEETING ROOM 1**

Montaña

Offering a versatile venue suitable for a wide range of event styles, from conferences and workshops to meetings. This flexible space is designed to accommodate various setups and ensure a seamless experience.

Filled with natural light, the room provides direct access to an outdoor terrace, ideal for breaks or informal gatherings.

# **MEETING ROOM 1 - MONTAÑA**

Option 1. CLASSROOM

Option 2. BAQUETING

Option 3. **USHAPE** 

Option 4. **THEATER** 