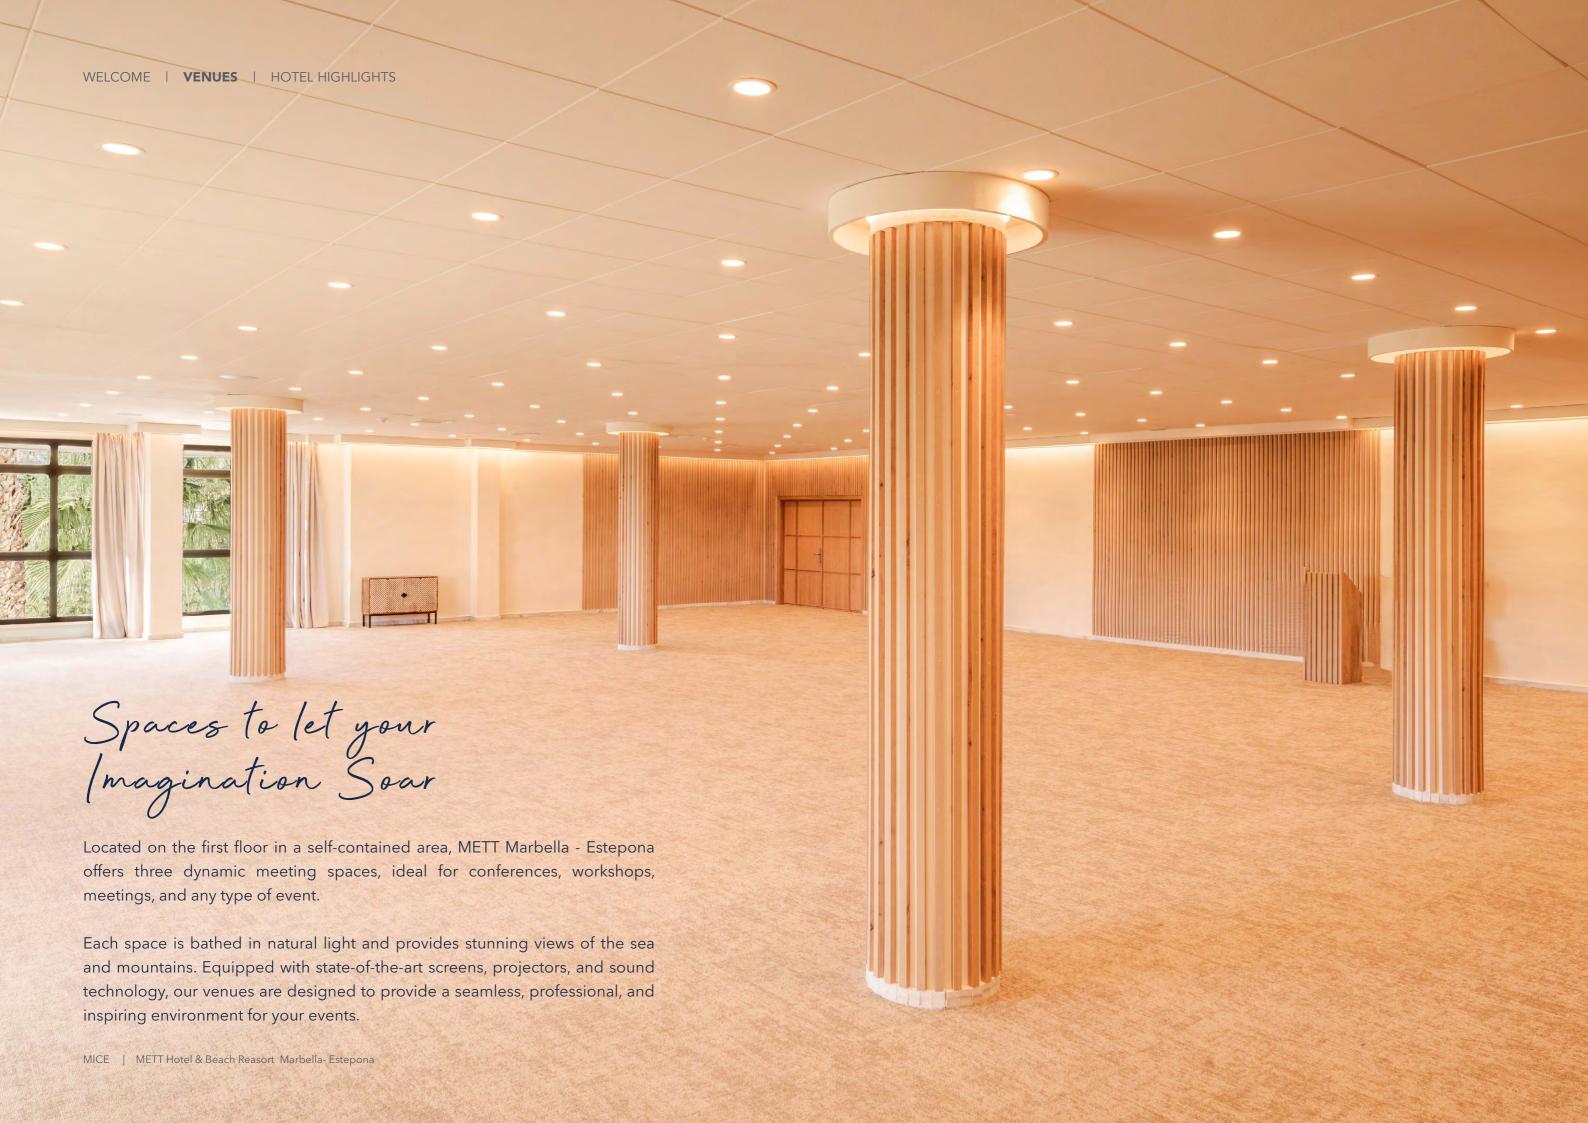

## WELCOME | **VENUES** | HOTEL HIGHLIGHTS

Meeting Rooms

LOCATION: 1st Floor

|   |         | SQM | Dimensions | Height | Conference | Hollow Square | U- Shape | Classroom | Banqueting | Cocktail | Theatre |
|---|---------|-----|------------|--------|------------|---------------|----------|-----------|------------|----------|---------|
| _ | MAR     | 327 | 16 x 20 m  | 2,8 m  | 54         | 54            | 48       | 120       | 200        | 240      | 240     |
|   | FLORA   | 54  | 10,7 x 5 m | 2,8 m  | 34         | 38            | 34       | 27        | -          | 30       | 40      |
|   | MONTAÑA | 32  | 6,1 x 5 m  | 2,8m   | 12         | -             | 10       | 10        | 12         | -        | 20      |