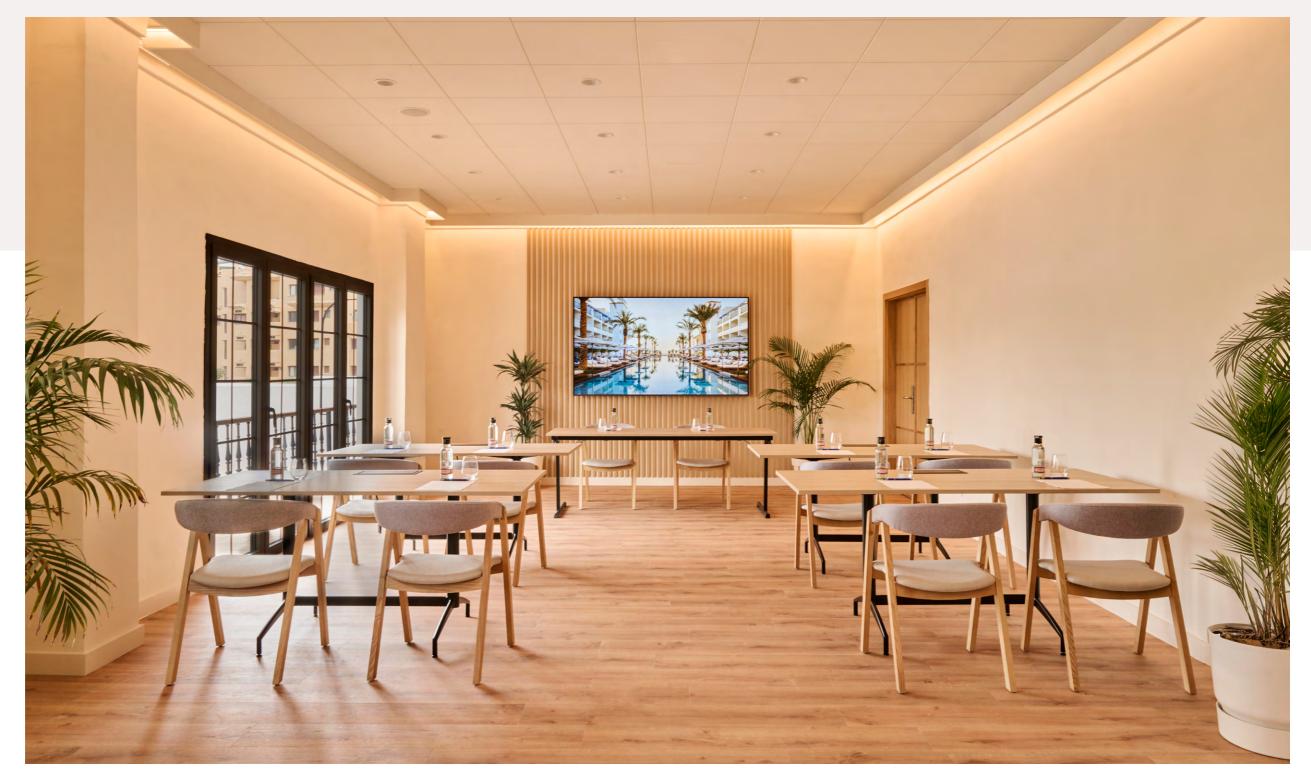

# **MEETING ROOM 1**

Montaña

Offering a versatile venue suitable for a wide range of event styles, from conferences and workshops to meetings. This flexible space is designed to accommodate various setups and ensure a seamless experience.

Filled with natural light, the room provides direct access to an outdoor terrace, ideal for breaks or informal gatherings.

# **MEETING ROOM 1 - MONTAÑA**

Option 1. CLASSROOM

Option 2. BAQUETING

Option 3. **USHAPE** 

Option 4. **THEATER** 