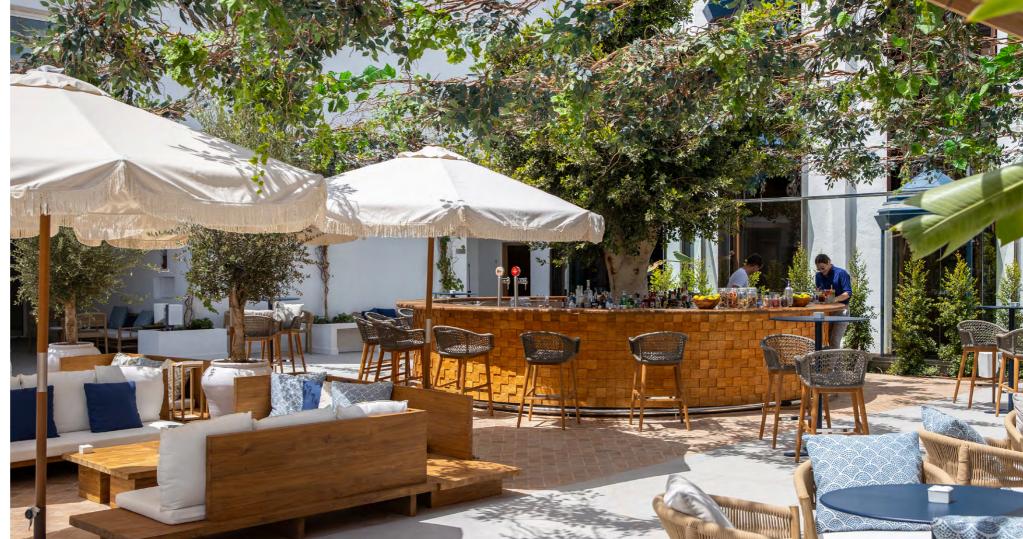

## **BAR DE LOLA**

The elegant Bar de Lola is the perfect place for lovers of Andalusian cuisine. Here, you can savor the best tapas made with local produce, accompanied by an exquisite selection of wines. It also offers an extensive menu of delicious cocktails to complement your dining experience.