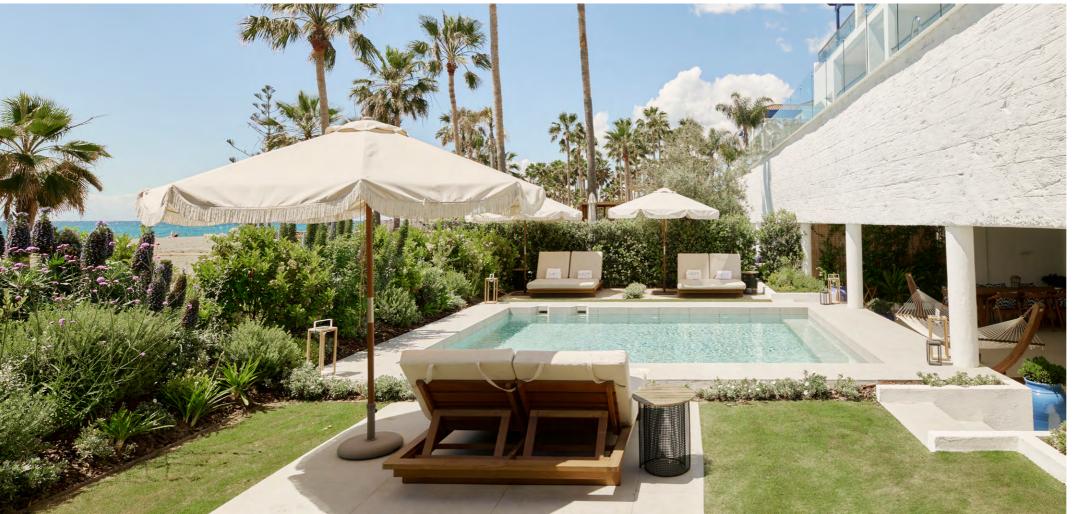

### **AZURE POOL**

Azure Beach, a brand born in Dubai, offers a unique Mediterranean experience and is ideal for those who wish to spend a peaceful day. This place features a heated pool, making it the perfect spot to relax.

Visitors can enjoy a wide variety of relaxation options, from sunbeds by the sea and comfortable balinese beds to exclusive cabanas with private pools. Additionally, they can savor exotic cocktails and exquisite Pan-Asian cuisine while taking in the stunning sea views.