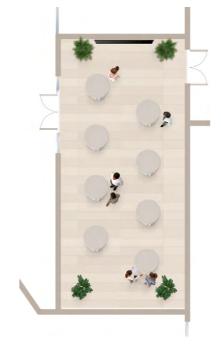

# **MEETING ROOM 1**

Montaña

Offering a versatile venue suitable for a wide range of event styles, from conferences and workshops to meetings. This flexible space is designed to accommodate various setups and ensure a seamless experience.

Filled with natural light, the room provides direct access to an outdoor terrace, ideal for breaks or informal gatherings.

# **MEETING ROOM 1 - MONTAÑA**

Option 1. CLASSROOM

Option 2. BAQUETING

Option 3. **USHAPE** 

Option 4. **THEATER** 