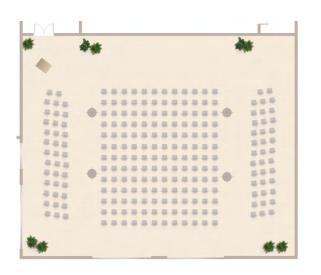

# **MEETING ROOM 1 - MONTAÑA**

Option 1. CLASSROOM

Option 2. BAQUETING

Option 3. **USHAPE** 

Option 4. **THEATER** 