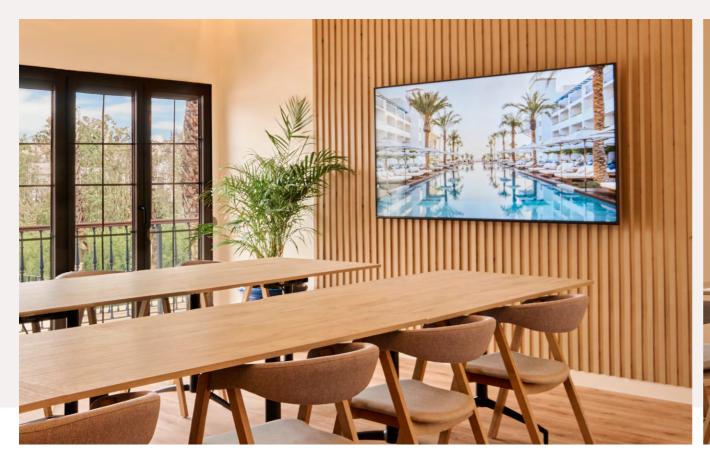

# **MEETING ROOM 1**

Montaña

Offering a versatile venue suitable for a wide range of event styles, from conferences and workshops to meetings. This flexible space is designed to accommodate various setups and ensure a seamless experience.

Filled with natural light, the room provides direct access to an outdoor terrace, ideal for breaks or informal gatherings.

# **MEETING ROOM 1 - MONTAÑA**

Option 1. CLASSROOM

Option 2. BAQUETING

Option 3. **USHAPE** 

Option 4. **THEATER** 