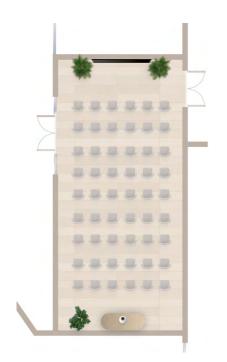

# **MEETING ROOM 1 - MONTAÑA**

Option 1. CLASSROOM

Option 2. BAQUETING

Option 3. **USHAPE** 

Option 4. **THEATER** 