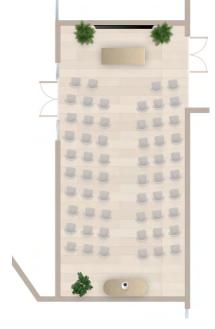

# **MEETING ROOM 2**

Flora

Offering a spacious, flexible setting for conferences, workshops, and meetings. The room is filled with natural light and features a connecting terrace to Montaña, providing the perfect space for breaks and networking.

# **MEETING ROOM 2 - FLORA**

Option 1. **CONFERENCE** 

Option 2. **HALLOW SQUARE** 

Option 3. **U-SHAPE** 

Option 4. **CLASSROOM** 

Option 5. **COCKTAIL** 

Option 6. **THEATER** 