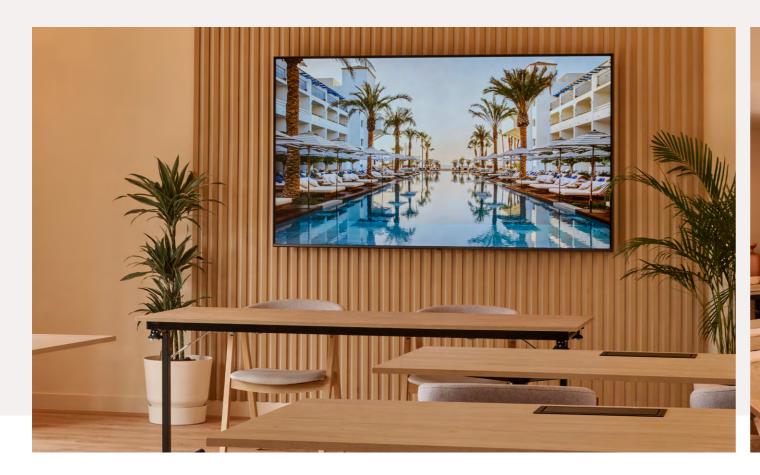

# **MEETING ROOM 1**

Montaña

Offering a versatile venue suitable for a wide range of event styles, from conferences and workshops to meetings. This flexible space is designed to accommodate various setups and ensure a seamless experience.

Filled with natural light, the room provides direct access to an outdoor terrace, ideal for breaks or informal gatherings.