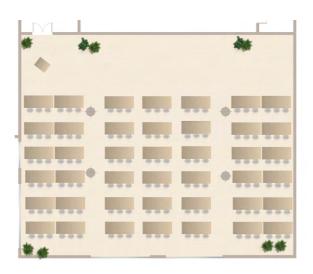

# **MEETING ROOM 1 - MONTAÑA**

Option 1. CLASSROOM

Option 2. BAQUETING

Option 3. **USHAPE** 

Option 4. **THEATER** 