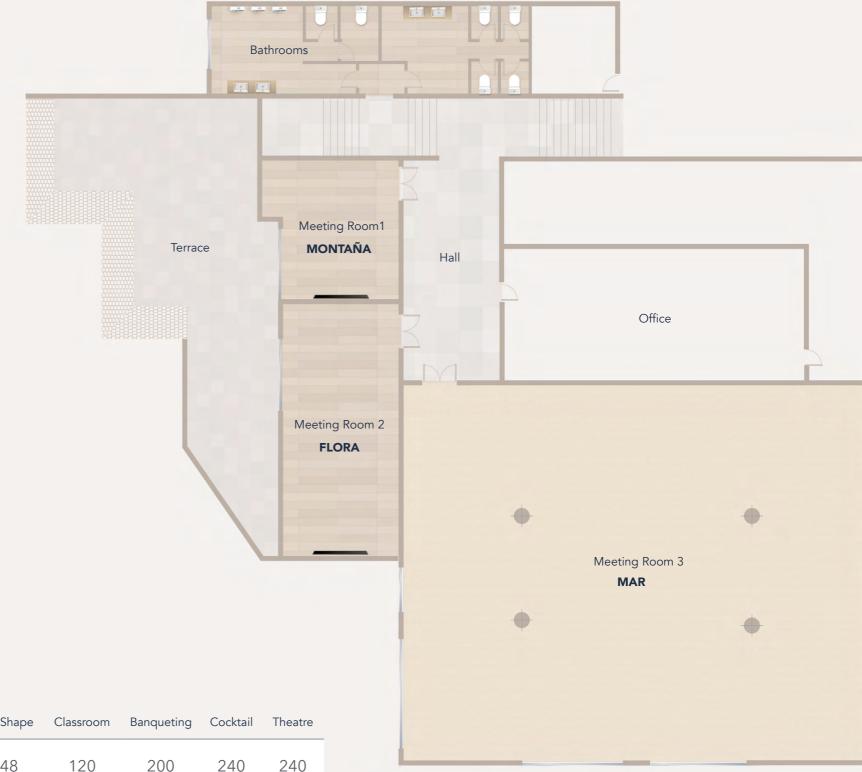

Meeting Rooms

LOCATION: 1st Floor

|   |         | SQM | Dimensions | Height | Conference | Hollow Square | U- Shape | Classroom | Banqueting | Cocktail | Theatre |
|---|---------|-----|------------|--------|------------|---------------|----------|-----------|------------|----------|---------|
| _ | MAR     | 327 | 16 x 20 m  | 2,8 m  | 54         | 54            | 48       | 120       | 200        | 240      | 240     |
|   | FLORA   | 54  | 10,7 x 5 m | 2,8 m  | 34         | 38            | 34       | 27        | -          | 30       | 40      |
|   | MONTAÑA | 32  | 6,1 x 5 m  | 2,8m   | 12         | -             | 10       | 10        | 12         | -        | 20      |

# **MEETING ROOM 1**

Montaña

Offering a versatile venue suitable for a wide range of event styles, from conferences and workshops to meetings. This flexible space is designed to accommodate various setups and ensure a seamless experience.

Filled with natural light, the room provides direct access to an outdoor terrace, ideal for breaks or informal gatherings.

# **MEETING ROOM 2**

Flora

Offering a spacious, flexible setting for conferences, workshops, and meetings. The room is filled with natural light and features a connecting terrace to Montaña, providing the perfect space for breaks and networking.

# **MEETING ROOM 3**

Mar

MAR offers a spacious venue with stunning sea and mountain views. Featuring direct access to a dedicated office, it provides the ideal environment for both large-scale events and professional meetings. Flexible configurations cater to various event types, while natural light and advanced technology enhance the experience, making MAR the perfect choice for a memorable event.