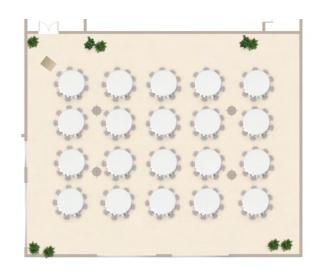

# **MEETING ROOM 1 - MONTAÑA**

Option 1. CLASSROOM

Option 2. BAQUETING

Option 3. **USHAPE** 

Option 4. **THEATER** 