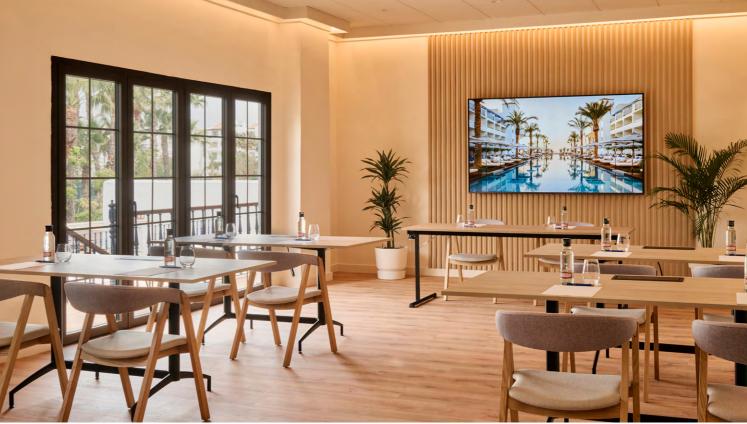

# **MEETING ROOM 1**

Montaña

Offering a versatile venue suitable for a wide range of event styles, from conferences and workshops to meetings. This flexible space is designed to accommodate various setups and ensure a seamless experience.

Filled with natural light, the room provides direct access to an outdoor terrace, ideal for breaks or informal gatherings.

# **MEETING ROOM 1 - MONTAÑA**

Option 1. CLASSROOM

Option 2. BAQUETING

Option 3. **USHAPE** 

Option 4. **THEATER** 